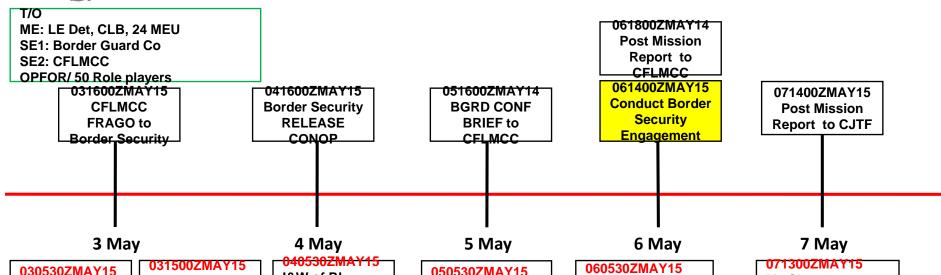

Creating a Level 3 Chart is a natural follow on to the inject development.

The Level 1 chart provides a general timeline for the duration of the storyline. Other MSEL Writers can see possible storylines that can be leveraged off of or conflicts that may arise due to events that the Training Audience (TA) are engaged in.

The Level 2 chart provides more details as to the date and time of injects that are needed to stimulate the TA. The injects steer the TA to reach the intended outcome needed to complete the training objective.