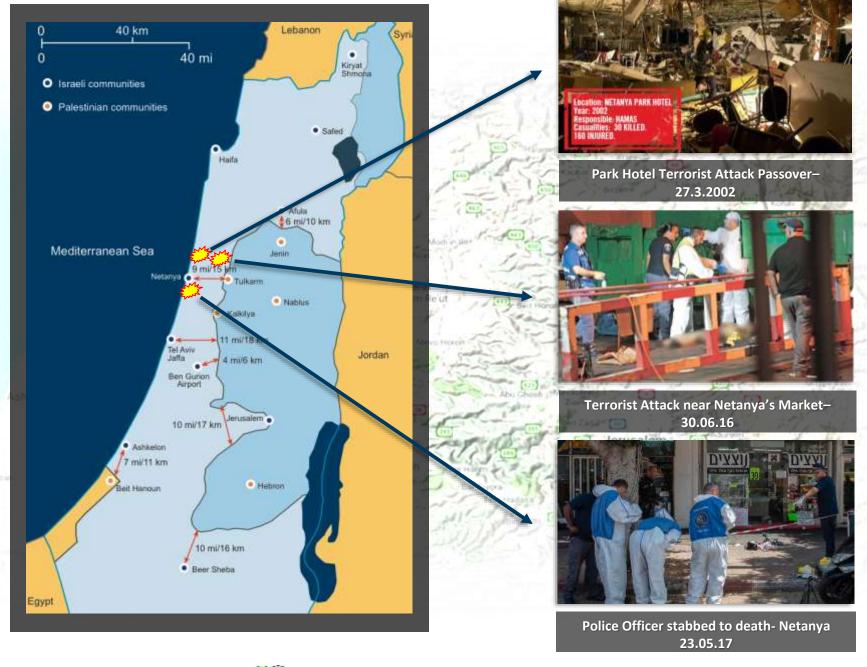

## Attacks Along BL (2002-2016)

UNIFIL – Potential for Facilitating Understanding