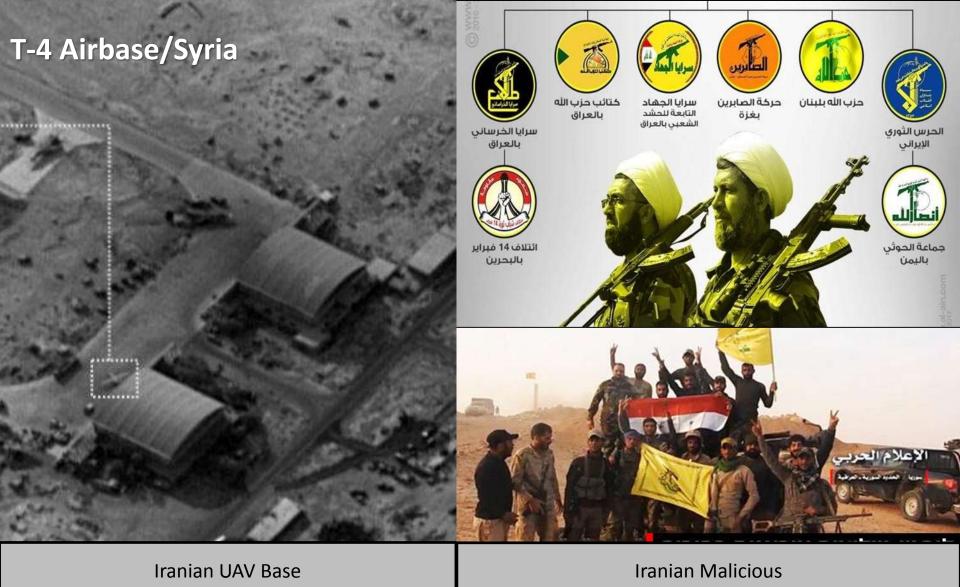

## Russian Presence in Syria

Northern Arena De-Confliction Hotline

Operation "Good Neighbor"