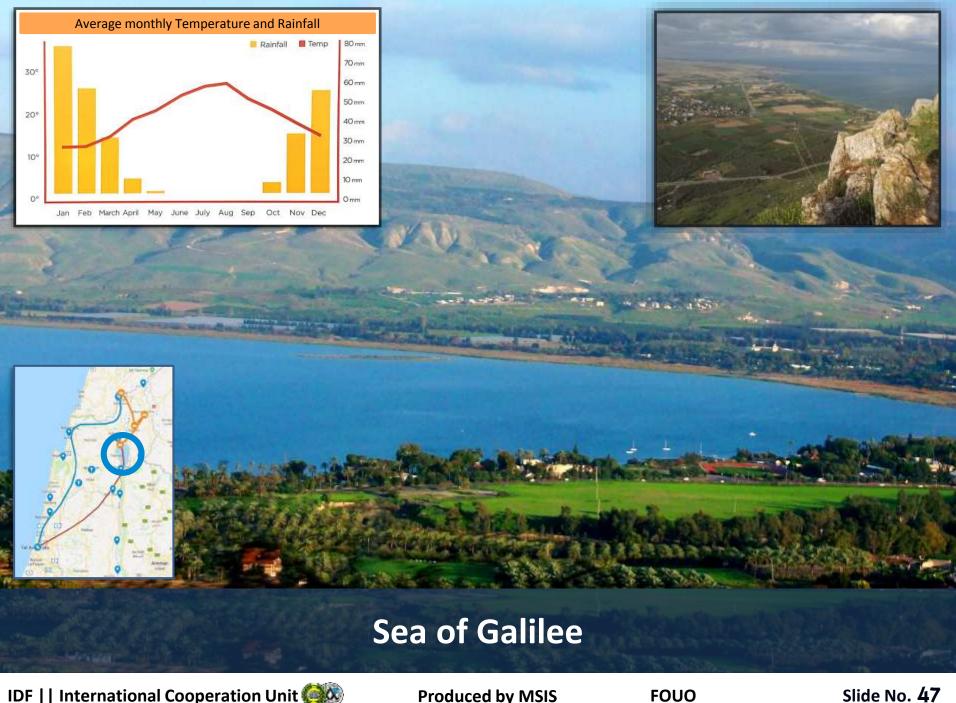

Separation**

The 'Area of Separation' in Syrian territory is to remain demilitarized. The Syrian army is to remain east of the Bravo Line. The IDF is to remain west of the Alpha Line.

## **UNDOF Facts and Figures**

In Syria since June 1974

Deployed number of personnel as of February 2018

(Civilian data as of August 2017, UN Volunteer data as of January 2018)



1,110 Total personnel



127 Civilians



933 Contingent Troops



50 Staff Officers



#### **Contributing Countries:**



Ghana



Bhutan







Nepal

Czech Republic





Fiji





**Netherlands** 



# Return of UNDOF to Area of Separation





## Iranian Presence in Syria



## Russian Presence in Syria













Northern Arena De-Confliction Hotline



Operation "Good Neighbor"



## **Capernaum: The Town of Jesus**















Adam Bridge (Damia Bridge, Prince Muhammad Bridge)

IDF soldiers oversee the transfer of 422 'White Helmet' rescue workers and their families through Israel and into Jordan 17/10/2018



King Hussein Border Crossing (Allenby Bridge)





LH Acquisition of Precision Guided Missiles (PGM)



LH Improved Ground Assault Capabilities



### LH Threat – Ground Assault into Israel



"Green Without Borders"
Civilian Cover for LH Activities