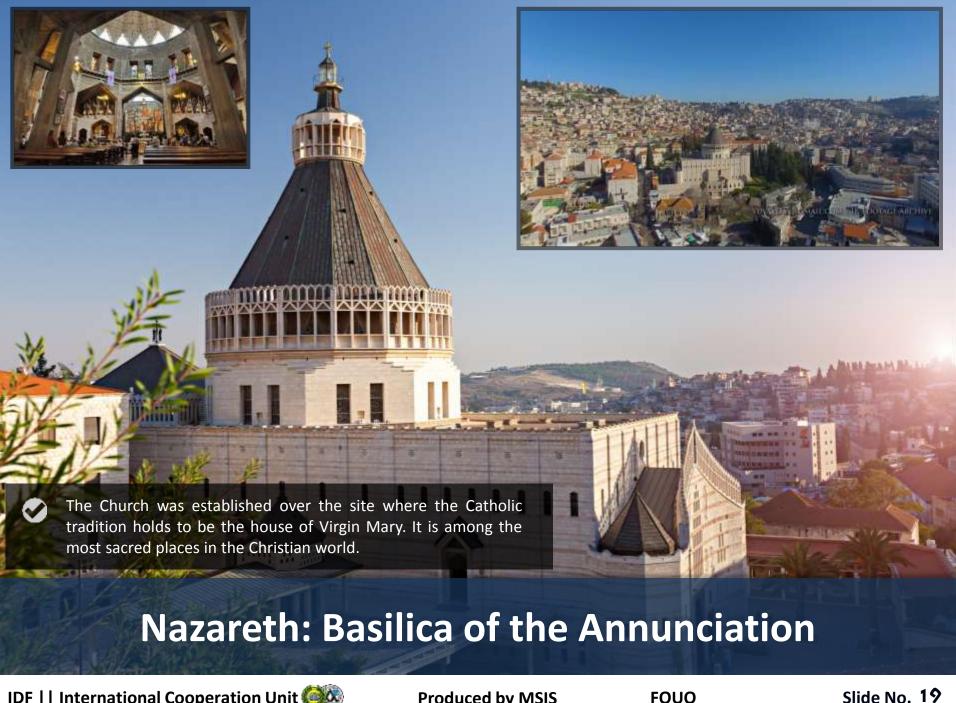

## **Capernaum: The Town of Jesus**

Adam Bridge (Damia Bridge, Prince Muhammad Bridge)

IDF soldiers oversee the transfer of 422 'White Helmet' rescue workers and their families through Israel and into Jordan 17/10/2018