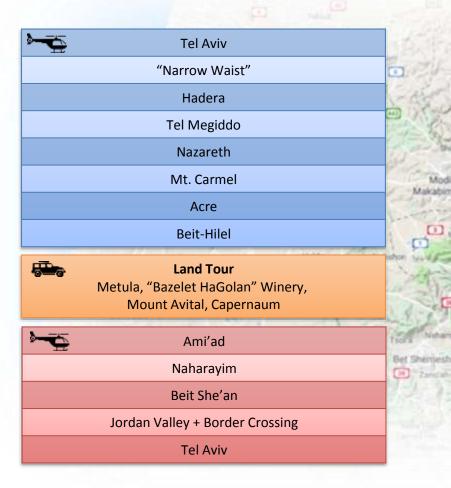

# **Airborne Tour of Israel Strategic Information Kit**

Rear Admiral Samuel J. Paparo J3 CENTCOM



## Israel – Size and Dimensions



#### **Proportions**





#### **Proportions**





#### Route

#### **Points of Interest**





## **Main Topics**



**Tel Aviv** The Non-Stop City



**Narrow Waist Creating Security Depth** 



Galilee Christian Heritage



**Lebanese Border** LH & UNIFIL



**Operation** "Northern Shield"



**Syrian Border and Golan** Heights **ITN & ISIL & UNDOF** 



**Jordan Valley** Border of Peace

## **Bottom Line Upfront (BLUF)**



Israel's basic strategic asymmetry: Limited security margins ("Narrow Waist") are offset by a continuous effort to enable Multi Domain Strategic Depth (through; A "Special Relationship" with the United States, An Advanced Economy, Regional Outreach and a **Qualitative Military Edge).** 



Israel's security, prosperity and innovative spirit: Underwritten daily by Israel's Defense Force's (IDF) cutting edge capability to deter and win decisively.



Israel'