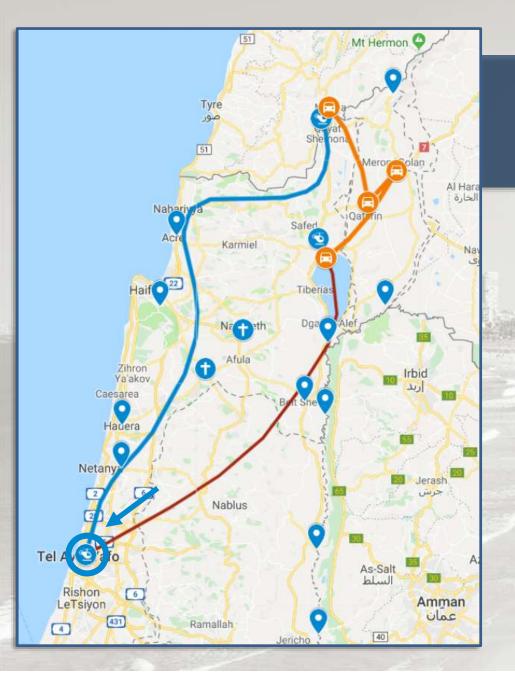

ael's security, prosperity and innovative spirit: Underwritten daily by Israel's Defense Force's (IDF) cutting edge capability to deter and win decisively.



Israel's democracy, stability and ability to regionally engage: A major enabler in promoting strategic common interests.

#### Welcome to Israel!

#### **Diverse Origins**

77.6% of Israelis are "Sabras", the nickname given to persons born in Israel. The other 22.4% of Israelis immigrated from all regions of the world:



#### **Diverse Communities**



#### Main Israeli cities by population density



#### What is a Sabra?

The sabra is a prickly pear indigenous to Israel - it thrives in harsh conditions and rough on the outside but soft and sweet on the inside. It is said that the character of many Israelis tends to be similar.





#### **Tel-Aviv**





# From Sand Dunes to High-Rises: 108 years, today an economic & cultural hub









#### **Narrow Waist Topography map**





#### **Security Barrier: Enables Secure and Stable Life**







"All the people in the synagogue were furious when they heard this. They got up, drove him out of the town, and took him to the brow of the hill on which the town was built, in order to throw him off the cliff. But he walked right through the crowd and went on his way"

(Luke 4:28-30)

#### **Nazareth: Mount Precipice**









#### **Natural Gas Resources**







#### **Blue Line**



#### **Iranian Regional Power Projection**





More than 400 kilometers (to Eilat)



#### **LH Military Capability**

Surface-to-sea missiles **Drones** Hundreds of drones **Advanced Yakhon