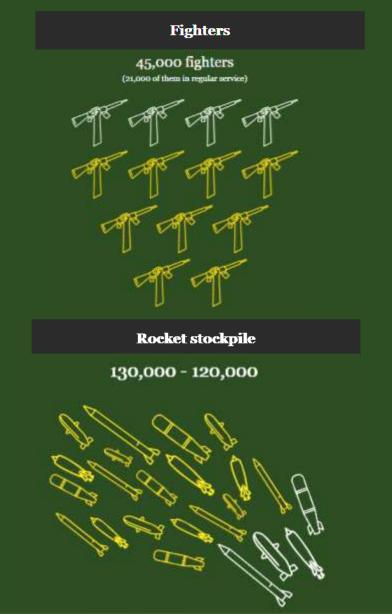

#### **LH Military Capability**

Surface-to-sea missiles **Drones** Hundreds of drones **Advanced Yakhont missiles** Anti-aircraft systems **Anti-tank missiles** SA-22 missiles Thousands

#### **LH Military Capability**