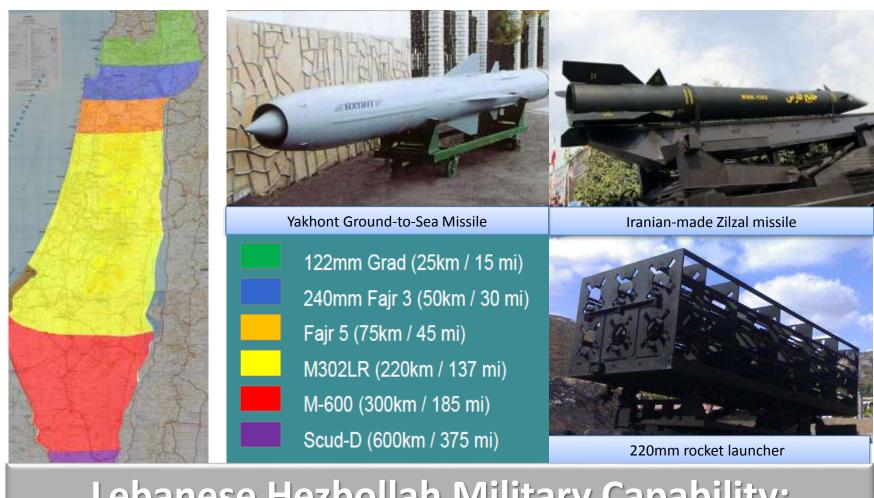

arrier: Enables Secure and Stable Life**







"All the people in the synagogue were furious when they heard this. They got up, drove him out of the town, and took him to the brow of the hill on which the town was built, in order to throw him off the cliff. But he walked right through the crowd and went on his way"

(Luke 4:28-30)

#### **Nazareth: Mount Precipice**









#### **Natural Gas Resources**







#### **Blue Line**



#### **Iranian Regional Power Projection**





More than 400 kilometers (to Eilat)



#### **LH Military Capability**

Surface-to-sea missiles **Drones** Hundreds of drones **Advanced Yakhont missiles** Anti-aircraft systems **Anti-tank missiles** SA-22 missiles Thousands

#### **LH Military Capability**



## LH Intelligence Gathering along Blue Line (BL)



#### Lebanese Hezbollah Military Capability: **Precision Strike**





#### Blue Line Marking (Cut Lanes): LH Potential threat to Israeli civilians



## Attacks Along BL (2002-2016)



UNIFIL – Potential for Facilitating Understanding





#### **UNIFIL's Contributing Countries**



Israel Defensive Engineering in Response to LH Threats Against Israeli Civilians



## LH Cross BL Attack Tunnels / IDF Counter Tunneling (December 2018)



LH Cross BL attack tunnels **from Lebanon** into Israel **financed by Iran**, blatantly violating Israel's sovereignty and breach of UNSCR 1701 and a clear act of aggression.







## Golan - Area of Separation (AOS)



#### **UNDOF Mandate**

The United Nations Disengagement Observer Force (UNDOF) was established by UNSCR 350 (31.05.74). The forces man