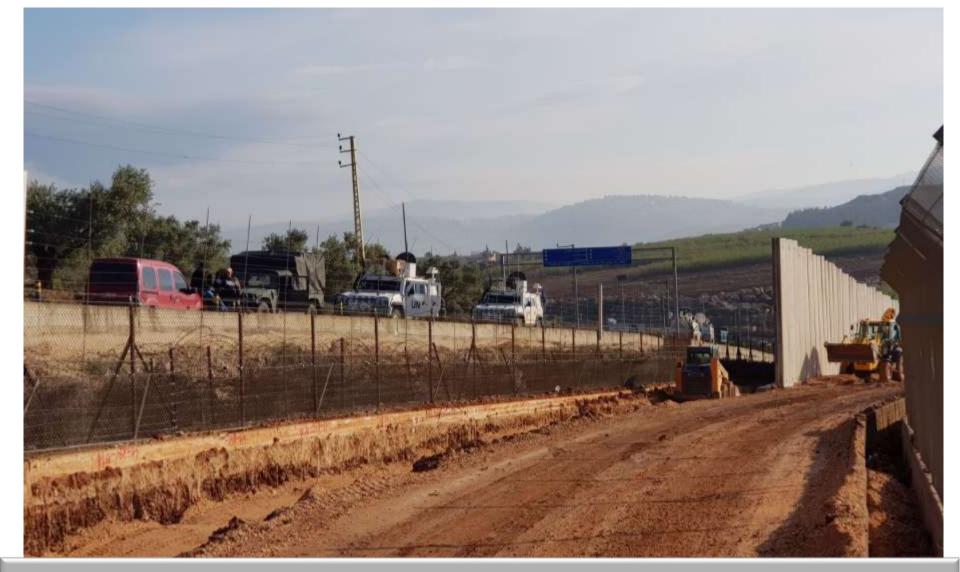

#### Blue Line Marking (Cut Lanes): LH Potential threat to Israeli civilians

## Attacks Along BL (2002-2016)

UNIFIL – Potential for Facilitating Understanding