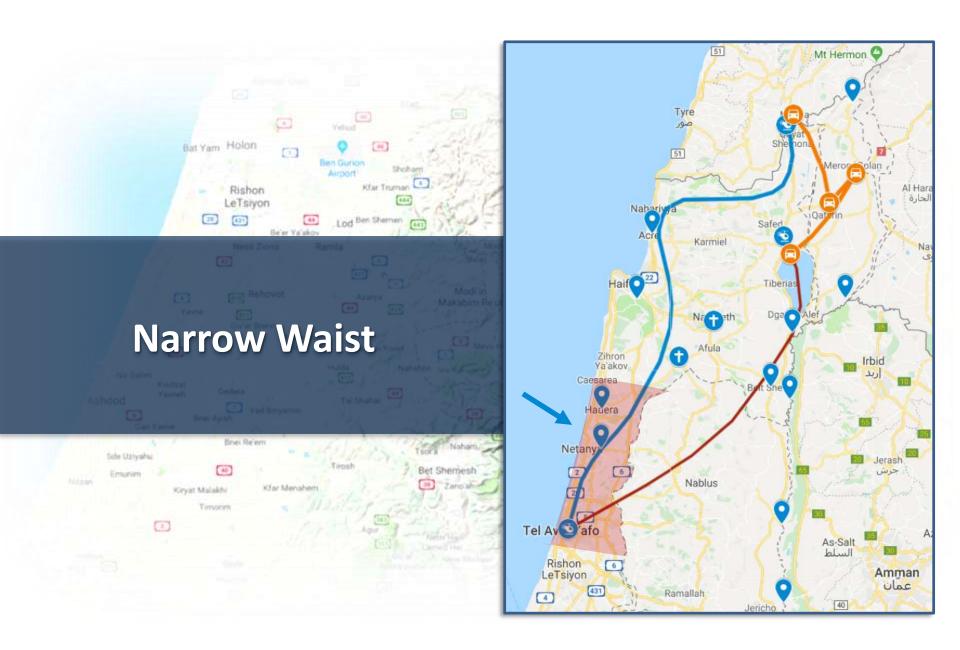

cutting edge capability to deter and win decisively.



Israel's democracy, stability and ability to regionally engage: A major enabler in promoting strategic common interests.

#### Welcome to Israel!

#### **Diverse Origins**

77.6% of Israelis are "Sabras", the nickname given to persons born in Israel. The other 22.4% of Israelis immigrated from all regions of the world:



#### **Diverse Communities**



#### Main Israeli cities by population density



#### What is a Sabra?

The sabra is a prickly pear indigenous to Israel - it thrives in harsh conditions and rough on the outside but soft and sweet on the inside. It is said that the character of many Israelis tends to be similar.





#### **Tel-Aviv**





# From Sand Dunes to High-Rises: 108 years, today an economic & cultural hub









#### **Narrow Waist Topography map**





#### **Security Barrier: Enables Secure and Stable Life**







"All the people in the synagogue were furious when they heard this. They got up, drove him out of the town, and took him to the brow of the hill on which the town was built, in order to throw him off the cliff. But he walked right through the crowd and went on his way"

(Luke 4:28-30)

#### **Nazareth: Mount Precipice**









#### **Natural Gas Resources**







#### **Blue Line**



#### **Iranian Regional Power Projection**





More than 400 kilometers (to Eilat)



#### **LH Military Capability**

Surface-to-sea missiles **Drones** Hundreds of drones **Advanced Yakhont missiles** Anti-aircraft systems **Anti-tank missiles** SA-22 missiles Thousands

#### **LH Military