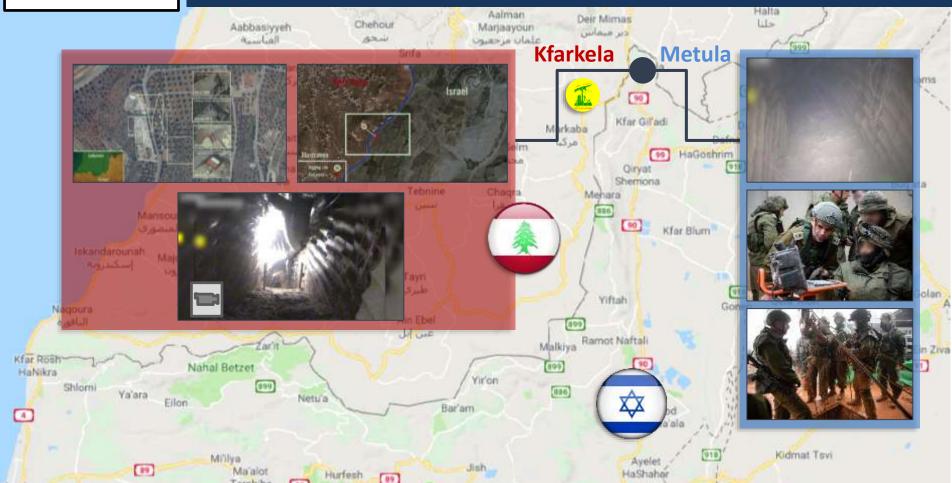

## LH Cross BL Attack Tunnels / IDF Counter Tunneling (December 2018)

LH Cross BL attack tunnels **from Lebanon** into Israel **financed by Iran**, blatantly violating Israel's sovereignty and breach of UNSCR 1701 and a clear act of aggression.