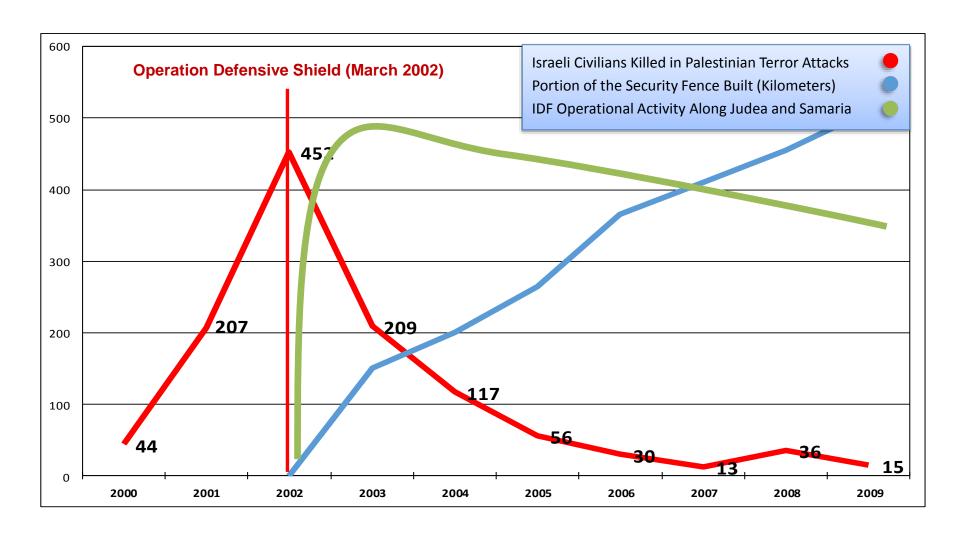

#### **Security Barrier: Enables Secure and Stable Life**

"All the people in the synagogue were furious when they heard this. They got up, drove him out of the town, and took him to the brow of the hill on which the town was built, in order to throw him off the cliff. But he walked right through the crowd and went on his way"