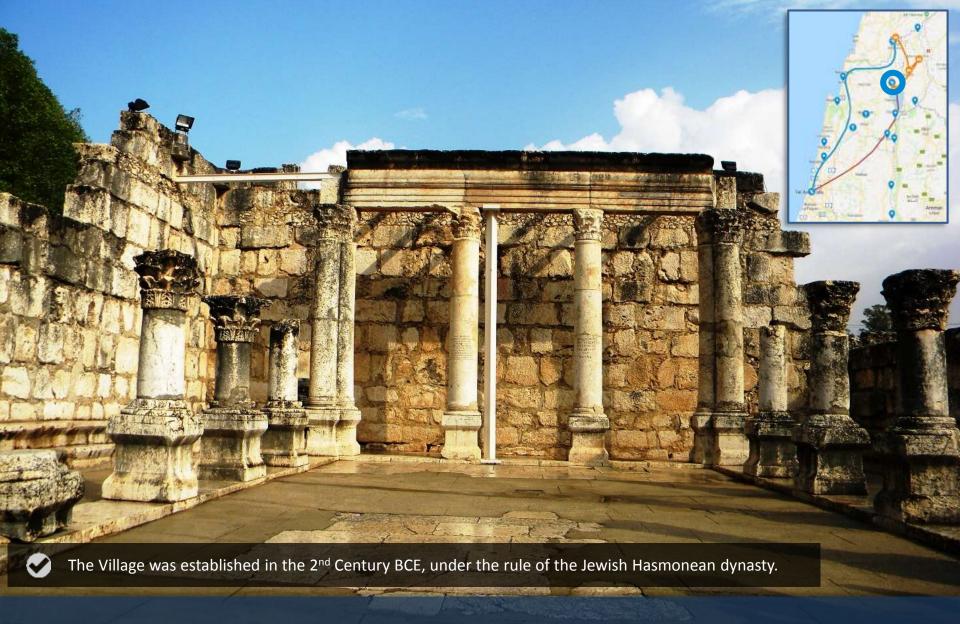

## **Capernaum: The Town of Jesus**

Adam Bridge (Damia Bridge, Prince Muhammad Bridge)

IDF soldiers oversee the transfer of 422 'White Helmet' rescue workers and their families through Israel and into Jordan 17/10/2018