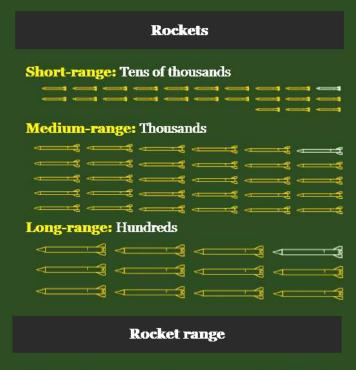

#### **LH Military Capability**

Surface-to-sea missiles **Drones** Hundreds of drones **Advanced Yakhont missiles** Anti-aircraft systems **Anti-tank missiles** SA-22 missiles Thousands

#### **LH Military Capability**