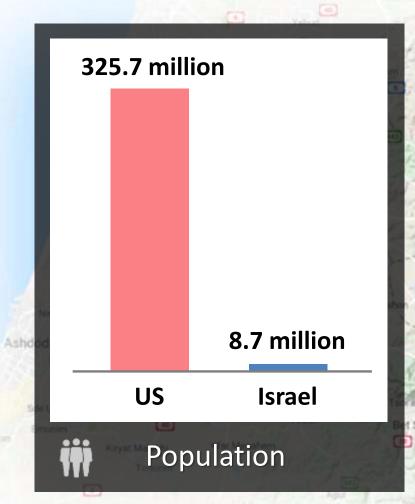

## **Bottom Line Upfront (BLUF)**

Israel's basic strategic asymmetry: Limited security margins ("Narrow Waist") are offset by a continuous effort to enable Multi Domain Strategic Depth (through; A "Special Relationship" with the United States, An Advanced Economy, Regional Outreach and a **Qualitative Military Edge).** 

Israel's security, prosperity and innovative spirit: Underwritten daily by Israel's Defense Force's (IDF) cutting edge capability to deter and win decisively.

Israel's democracy, stability and ability to regionally engage: A major enabler in promoting strategic common interests.