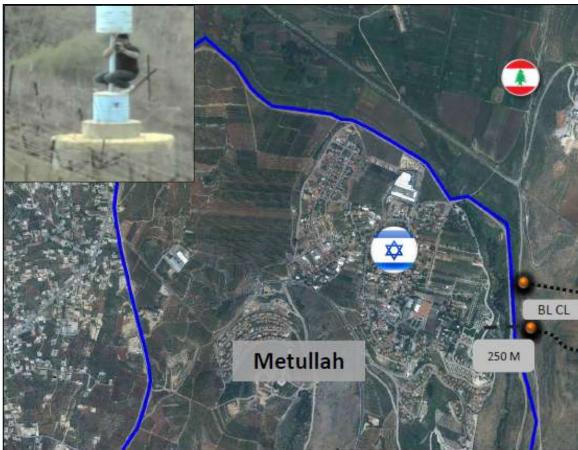

## LH Intelligence Gathering along Blue Line (BL)

#### Blue Line Marking (Cut Lanes): LH Potential threat to Israeli civilians