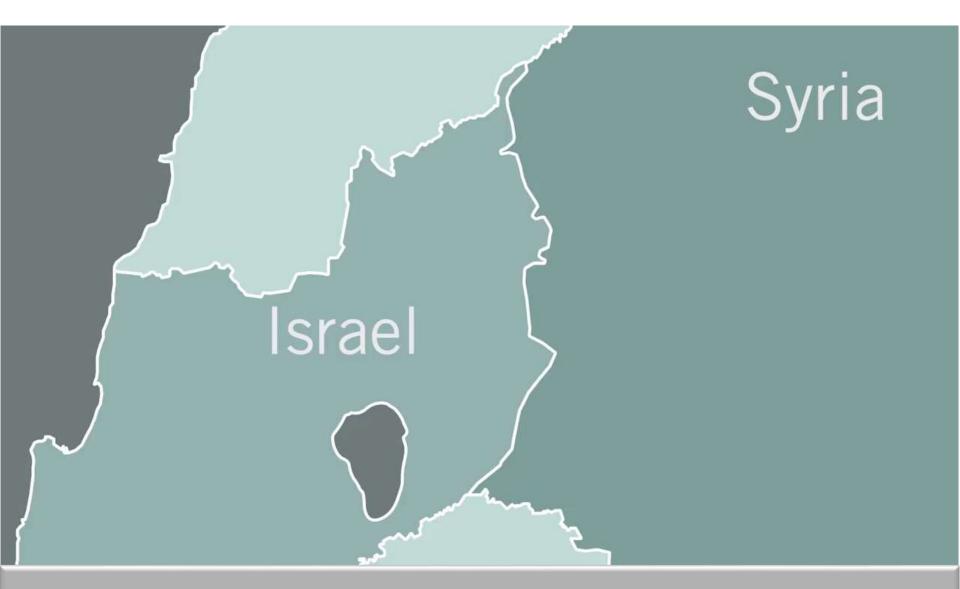

## Golan - Area of Separation (AOS)

#### **UNDOF Mandate**

The United Nations Disengagement Observer Force (UNDOF) was established by UNSCR 350 (31.05.74). The forces mandate is renewed every six months.

#### **Area of Separation**

The 'Area of Separation' in Syrian territory is to remain demilitarized. The Syrian army is to remain east of the Bravo Line. The IDF is to remain west of the Alpha Line.