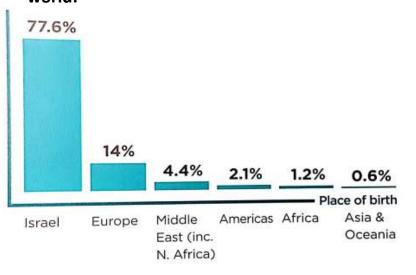

#### **Diverse Origins**

77.6% of Israelis are "Sabras", the nickname given to persons born in Israel. The other 22.4% of Israelis immigrated from all regions of the world: