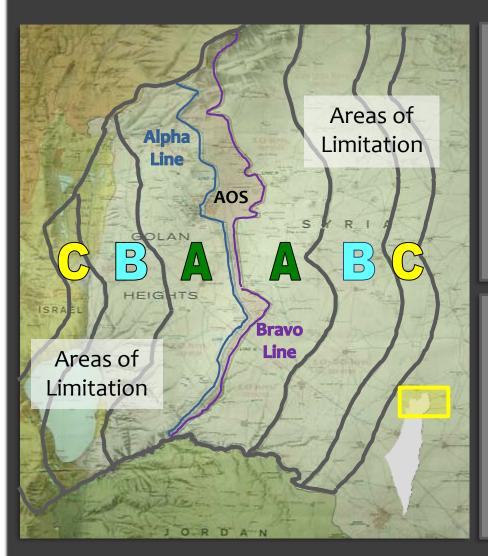

## Golan - Area of Separation (AOS)

#### **UNDOF Mandate**

The United Nations Disengagement Observer Force (UNDOF) was established by UNSCR 350 (31.05.74). The forces mandate is renewed every six months.

#### **Area of Separation**

The 'Area of Separation' in Syrian territory is to remain demilitarized. The Syrian army is to remain east of the Bravo Line. The IDF is to remain west of the Alpha Line.