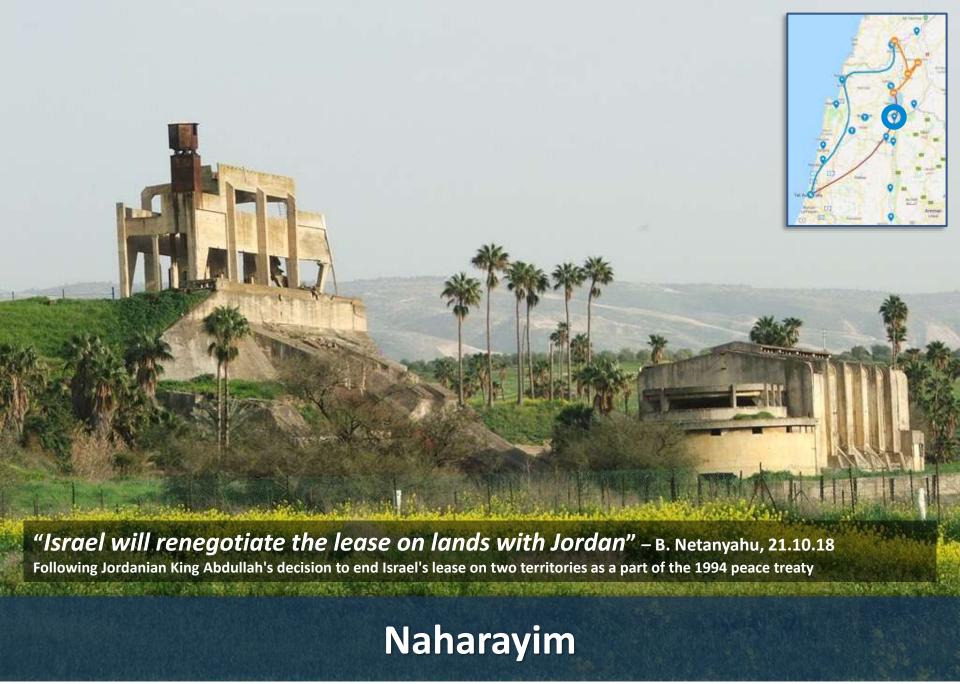

eparation**

The 'Area of Separation' in Syrian territory is to remain demilitarized. The Syrian army is to remain east of the Bravo Line. The IDF is to remain west of the Alpha Line.

## **UNDOF Facts and Figures**

In Syria since June 1974

Deployed number of personnel as of February 2018

(Civilian data as of August 2017, UN Volunteer data as of January 2018)



1,110 Total personnel



127 Civilians



933 Contingent Troops



50 Staff Officers



#### **Contributing Countries:**



Ghana



Bhutan







Nepal

Czech Republic





Fiji





**Netherlands** 



# Return of UNDOF to Area of Separation





## Iranian Presence in Syria



## Russian Presence in Syria













Northern Arena De-Confliction Hotline



Operation "Good Neighbor"



## **Capernaum: The Town of Jesus**















Adam Bridge (Damia Bridge, Prince Muhammad Bridge)

IDF soldiers oversee the transfer of 422 'White Helmet' rescue workers and their families through Israel and into Jordan 17/10/2018



King Hussein Border Crossing (Allenby Bridge)





LH Acquisition of Precision Guided Missiles (PGM)



LH Improved Ground Assault Capabilities



### LH Threat – Ground Assault into Israel



"Green Without Borders"
Civilian Cover for LH Activities