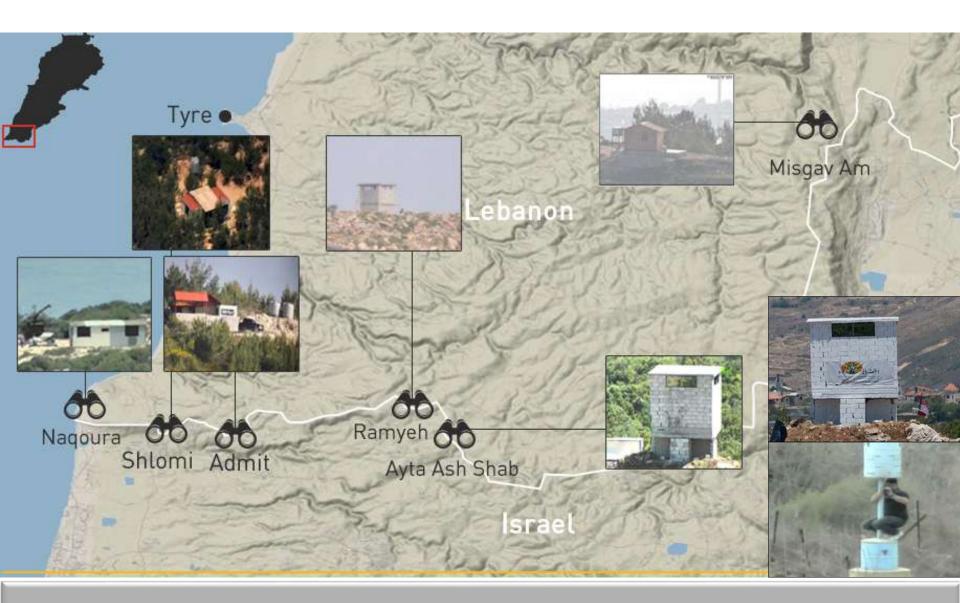

## LH Intelligence Gathering along Blue Line (BL)

#### Blue Line Marking (Cut Lanes): LH Potential threat to Israeli civilians