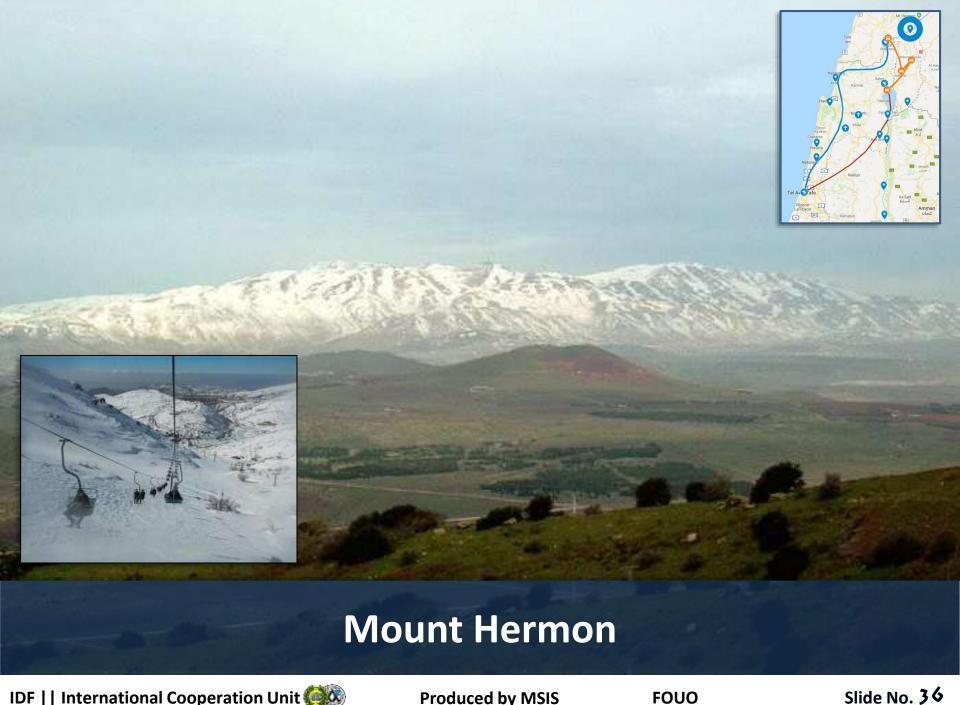

ced Yakhont missiles** Anti-aircraft systems **Anti-tank missiles** SA-22 missiles Thousands

#### **LH Military Capability**



## LH Intelligence Gathering along Blue Line (BL)



#### Lebanese Hezbollah Military Capability: **Precision Strike**





#### Blue Line Marking (Cut Lanes): LH Potential threat to Israeli civilians



## Attacks Along BL (2002-2016)



UNIFIL – Potential for Facilitating Understanding





#### **UNIFIL's Contributing Countries**



Israel Defensive Engineering in Response to LH Threats Against Israeli Civilians



## LH Cross BL Attack Tunnels / IDF Counter Tunneling (December 2018)



LH Cross BL attack tunnels **from Lebanon** into Israel **financed by Iran**, blatantly violating Israel's sovereignty and breach of UNSCR 1701 and a clear act of aggression.







## Golan - Area of Separation (AOS)



#### **UNDOF Mandate**

The United Nations Disengagement Observer Force (UNDOF) was established by UNSCR 350 (31.05.74). The forces mandate is renewed every six months.

#### **Area of Separation**

The 'Area of Separation' in Syrian territory is to remain demilitarized. The Syrian army is to remain east of the Bravo Line. The IDF is to remain west of the Alpha Line.

## **UNDOF Facts and Figures**

In Syria since June 1974

Deployed number of personnel as of February 2018

(Civilian data as of August 2017, UN Volunteer data as of January 2018)



1,110 Total personnel



127 Civilians



933 Contingent Troops



50 Staff Officers



#### **Contributing Countries:**



Ghana



Bhutan







Nepal

Czech Republic





Fiji





**Netherlands**