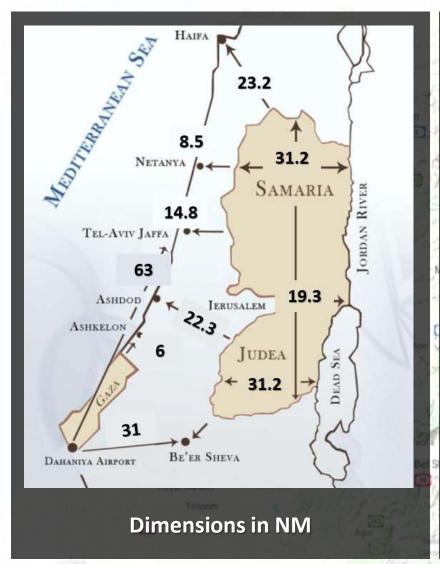

ing edge capability to deter and win decisively.



Israel's democracy, stability and ability to regionally engage: A major enabler in promoting strategic common interests.

#### Welcome to Israel!

#### **Diverse Origins**

77.6% of Israelis are "Sabras", the nickname given to persons born in Israel. The other 22.4% of Israelis immigrated from all regions of the world:



#### **Diverse Communities**



#### Main Israeli cities by population density



#### What is a Sabra?

The sabra is a prickly pear indigenous to Israel - it thrives in harsh conditions and rough on the outside but soft and sweet on the inside. It is said that the character of many Israelis tends to be similar.





#### **Tel-Aviv**





# From Sand Dunes to High-Rises: 108 years, today an economic & cultural hub









#### **Narrow Waist Topography map**





#### **Security Barrier: Enables Secure and Stable Life**







"All the people in the synagogue were furious when they heard this. They got up, drove him out of the town, and took him to the brow of the hill on which the town was built, in order to throw him off the cliff. But he walked right through the crowd and went on his way"

(Luke 4:28-30)

#### **Nazareth: Mount Precipice**









#### **Natural Gas Resources**







#### **Blue Line**



#### **Iranian Regional Power Projection**





More than 400 kilometers (to Eilat)



#### **LH Military Capability**

Surface-to-sea missiles **Drones** Hundreds of drones **Advanced Yakhont missiles** Anti-aircraft systems **Anti-tank missiles** SA-22 missiles Thousands

#### **LH Military Capa