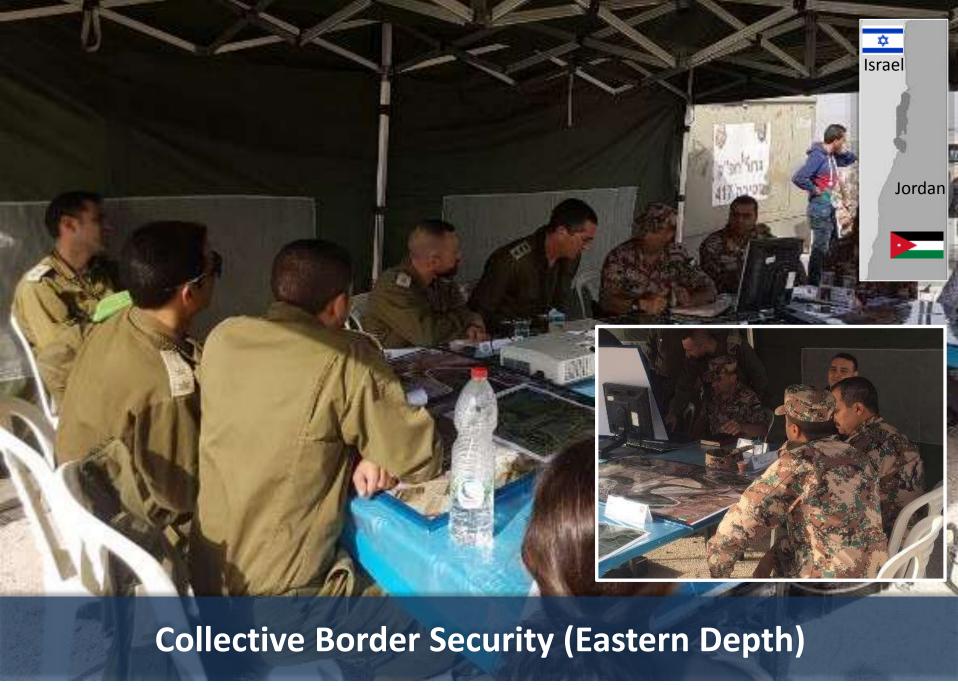

n**

The 'Area of Separation' in Syrian territory is to remain demilitarized. The Syrian army is to remain east of the Bravo Line. The IDF is to remain west of the Alpha Line.

## **UNDOF Facts and Figures**

In Syria since June 1974

Deployed number of personnel as of February 2018

(Civilian data as of August 2017, UN Volunteer data as of January 2018)



1,110 Total personnel



127 Civilians



933 Contingent Troops



50 Staff Officers



#### **Contributing Countries:**



Ghana



Bhutan







Nepal

Czech Republic





Fiji





**Netherlands** 



# Return of UNDOF to Area of Separation





## Iranian Presence in Syria



## Russian Presence in Syria













Northern Arena De-Confliction Hotline



Operation "Good Neighbor"



## **Capernaum: The Town of Jesus**















Adam Bridge (Damia Bridge, Prince Muhammad Bridge)

IDF soldiers oversee the transfer of 422 'White Helmet' rescue workers and their families through Israel and into Jordan 17/10/2018



King Hussein Border Crossing (Allenby Bridge)





LH Acquisition of Precision Guided Missiles (PGM)



LH Improved Ground Assault Capabilities



### LH Threat – Ground Assault into Israel



"Green Without Borders"
Civilian Cover for LH Activities