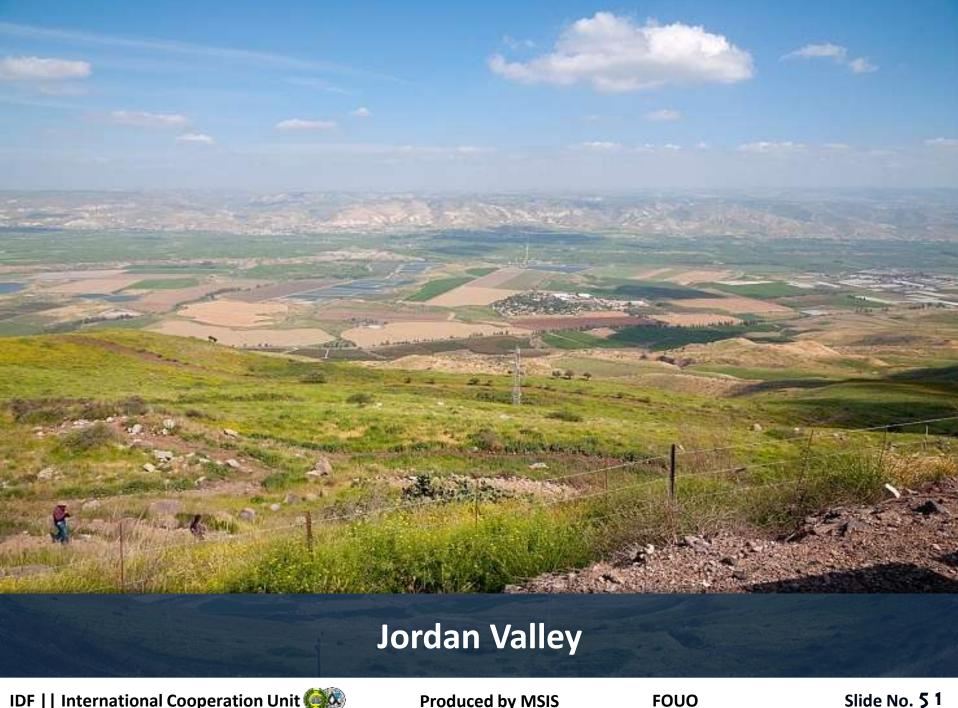

ion**

The 'Area of Separation' in Syrian territory is to remain demilitarized. The Syrian army is to remain east of the Bravo Line. The IDF is to remain west of the Alpha Line.

## **UNDOF Facts and Figures**

In Syria since June 1974

Deployed number of personnel as of February 2018

(Civilian data as of August 2017, UN Volunteer data as of January 2018)



1,110 Total personnel



127 Civilians



933 Contingent Troops



50 Staff Officers



#### **Contributing Countries:**



Ghana



Bhutan







Nepal

Czech Republic





Fiji





**Netherlands** 



# Return of UNDOF to Area of Separation





## Iranian Presence in Syria



## Russian Presence in Syria













Northern Arena De-Confliction Hotline



Operation "Good Neighbor"



## **Capernaum: The Town of Jesus**















Adam Bridge (Damia Bridge, Prince Muhammad Bridge)

IDF soldiers oversee the transfer of 422 'White Helmet' rescue workers and their families through Israel and into Jordan 17/10/2018



King Hussein Border Crossing (Allenby Bridge)





LH Acquisition of Precision Guided Missiles (PGM)



LH Improved Ground Assault Capabilities



### LH Threat – Ground Assault into Israel



"Green Without Borders"
Civilian Cover for LH Activities