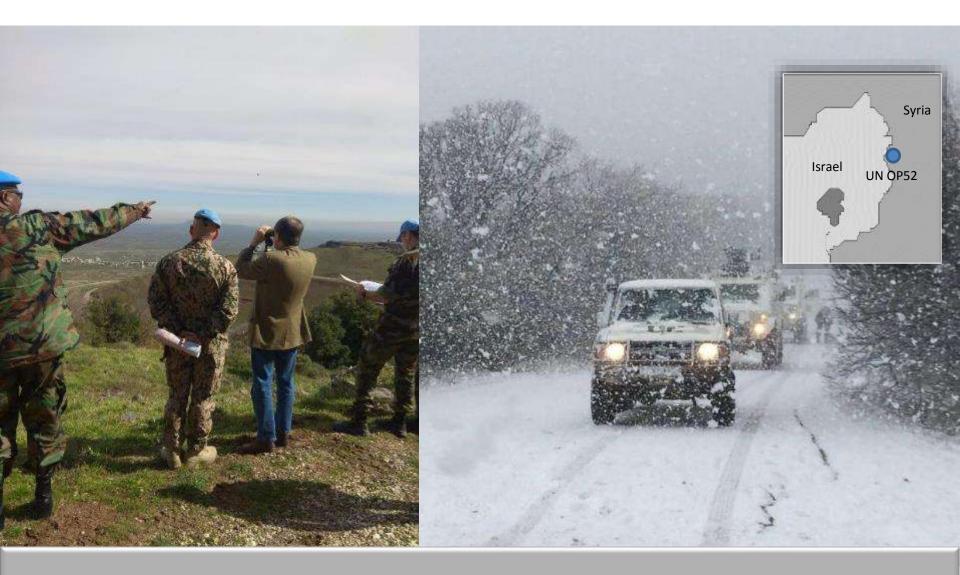

#### **UNDOF Mandate**

The United Nations Disengagement Observer Force (UNDOF) was established by UNSCR 350 (31.05.74). The forces mandate is renewed every six months.

#### **Area of Separation**

The 'Area of Separation' in Syrian territory is to remain demilitarized. The Syrian army is to remain east of the Bravo Line. The IDF is to remain west of the Alpha Line.