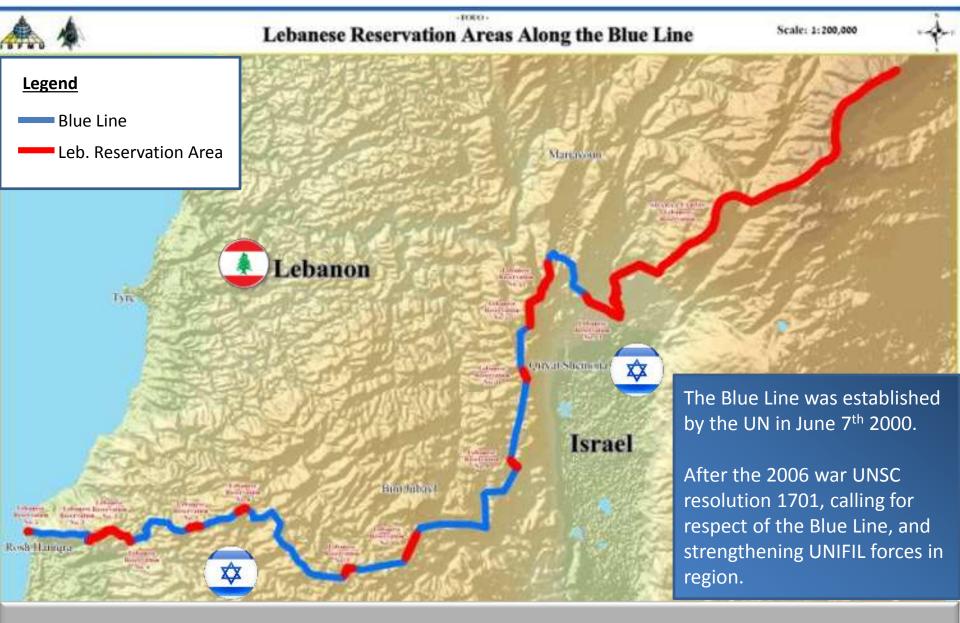

?

The sabra is a prickly pear indigenous to Israel - it thrives in harsh conditions and rough on the outside but soft and sweet on the inside. It is said that the character of many Israelis tends to be similar.





#### **Tel-Aviv**





# From Sand Dunes to High-Rises: 108 years, today an economic & cultural hub









#### **Narrow Waist Topography map**





#### **Security Barrier: Enables Secure and Stable Life**







"All the people in the synagogue were furious when they heard this. They got up, drove him out of the town, and took him to the brow of the hill on which the town was built, in order to throw him off the cliff. But he walked right through the crowd and went on his way"

(Luke 4:28-30)

#### **Nazareth: Mount Precipice**









#### **Natural Gas Resources**







#### **Blue Line**



#### **Iranian Regional Power Projection**





More than 400 kilometers (to Eilat)



#### **LH Military Capability**

Surface-to-sea missiles **Drones** Hundreds of drones **Advanced Yakhont missiles** Anti-aircraft systems **Anti-tank missiles** SA-22 missiles Thousands

#### **LH Military Capability**



## LH Intelligence Gathering along Blue Line (BL)



#### Lebanese Hezbollah Military Capability: **Precision Strike**





#### Blue Line Marking (Cut Lanes): LH Potential threat to Israeli civilians



## Attacks Along BL (2002-2016)



UNIFIL – Potential for Facilitating Understanding





#### **UNIFIL's Contributing Countries**



Israel Defensive Engineering in Response to LH Threats Against Israeli Civilians



## LH Cross BL Attack Tunnels / IDF Counter