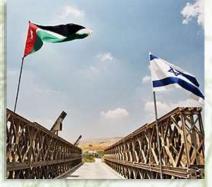

## **Capernaum: The Town of Jesus**

Adam Bridge (Damia Bridge, Prince Muhammad Bridge)

IDF soldiers oversee the transfer of 422 'White Helmet' rescue workers and their families through Israel and into Jordan 17/10/2018

King Hussein Border Crossing (Allenby Bridge)

LH Acquisition of Precision Guided Missiles (PGM)

LH Improved Ground Assault Capabilities