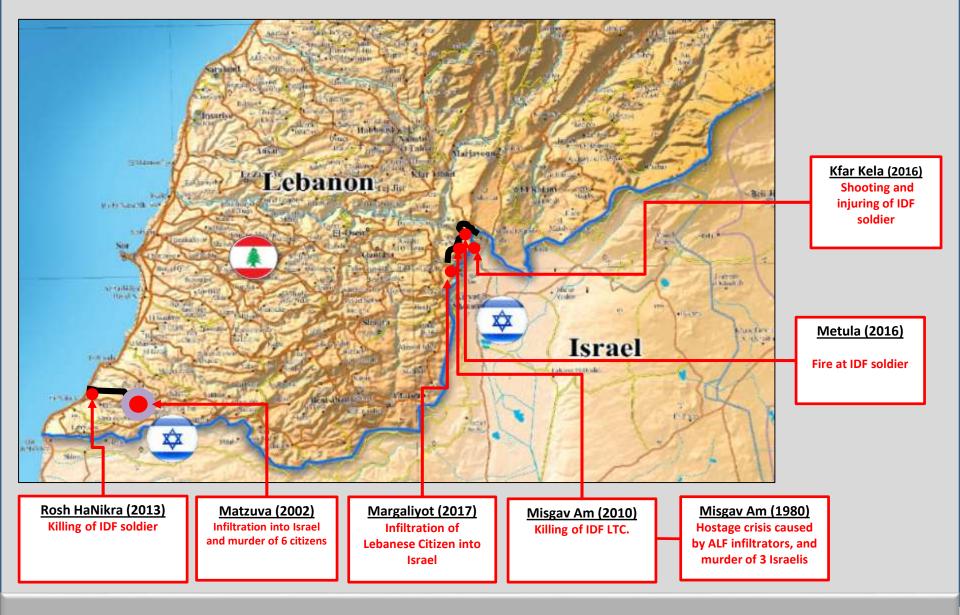

## Attacks Along BL (2002-2016)

UNIFIL – Potential for Facilitating Understanding