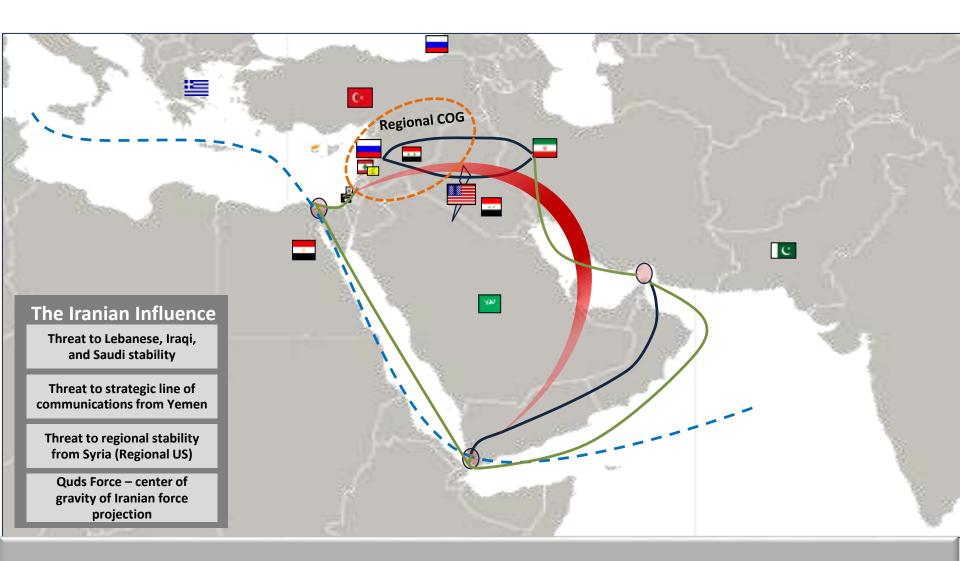

kly pear indigenous to Israel - it thrives in harsh conditions and rough on the outside but soft and sweet on the inside. It is said that the character of many Israelis tends to be similar.





#### **Tel-Aviv**





# From Sand Dunes to High-Rises: 108 years, today an economic & cultural hub









#### **Narrow Waist Topography map**





#### **Security Barrier: Enables Secure and Stable Life**







"All the people in the synagogue were furious when they heard this. They got up, drove him out of the town, and took him to the brow of the hill on which the town was built, in order to throw him off the cliff. But he walked right through the crowd and went on his way"

(Luke 4:28-30)

#### **Nazareth: Mount Precipice**









#### **Natural Gas Resources**







#### **Blue Line**



#### **Iranian Regional Power Projection**





More than 400 kilometers (to Eilat)



#### **LH Military Capability**

Surface-to-sea missiles **Drones** Hundreds of drones **Advanced Yakhont missiles** Anti-aircraft systems **Anti-tank missiles** SA-22 missiles Thousands

#### **LH Military Capability**



## LH Intelligence Gathering along Blue Line (BL)



#### Lebanese Hezbollah Military Capability: **Precision Strike**





#### Blue Line Marking (Cut Lanes): LH Potential threat to Israeli civilians



## Attacks Along BL (2002-2016)



UNIFIL – Potential for Facilitating Understanding





#### **UNIFIL's Contributing Countries**



Israel Defensive Engineering in Response to LH Threats Against Israeli Civilians



## LH Cross BL Attack Tunnels / IDF Counter Tunneling (December 20