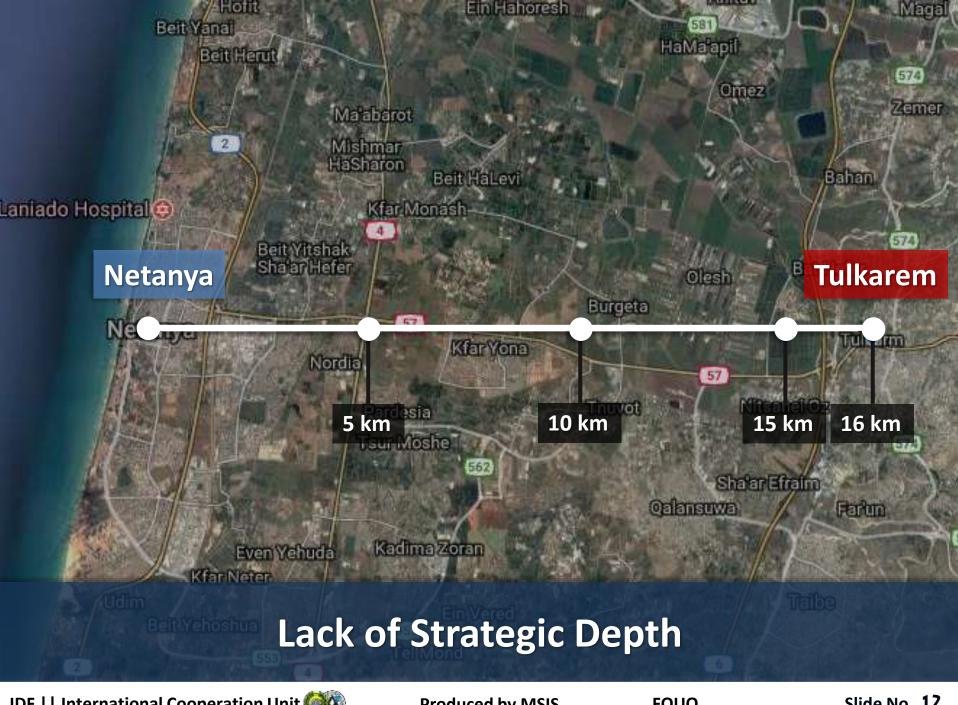

tting edge capability to deter and win decisively.



Israel's democracy, stability and ability to regionally engage: A major enabler in promoting strategic common interests.

#### Welcome to Israel!

#### **Diverse Origins**

77.6% of Israelis are "Sabras", the nickname given to persons born in Israel. The other 22.4% of Israelis immigrated from all regions of the world:



#### **Diverse Communities**



#### Main Israeli cities by population density



#### What is a Sabra?

The sabra is a prickly pear indigenous to Israel - it thrives in harsh conditions and rough on the outside but soft and sweet on the inside. It is said that the character of many Israelis tends to be similar.





#### **Tel-Aviv**





# From Sand Dunes to High-Rises: 108 years, today an economic & cultural hub









#### **Narrow Waist Topography map**





#### **Security Barrier: Enables Secure and Stable Life**







"All the people in the synagogue were furious when they heard this. They got up, drove him out of the town, and took him to the brow of the hill on which the town was built, in order to throw him off the cliff. But he walked right through the crowd and went on his way"

(Luke 4:28-30)

#### **Nazareth: Mount Precipice**









#### **Natural Gas Resources**







#### **Blue Line**



#### **Iranian Regional Power Projection**





More than 400 kilometers (to Eilat)



#### **LH Military Capability**

Surface-to-sea missiles **Drones** Hundreds of drones **Advanced Yakhont missiles** Anti-aircraft systems **Anti-tank missiles** SA-22 missiles Thousands

#### **LH Military Ca